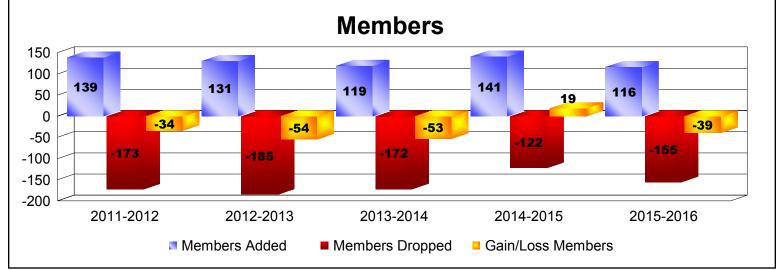

District U 2

As of June 2016 Cumulative

| Year      | New<br>Clubs | Dropped<br>Clubs | Gain/<br>Loss<br>Clubs | New<br>Members | Charter<br>Members | Reinstate<br>Members | Transfer<br>Members | Total<br>Member<br>Added | Total<br>Members<br>Dropped | Gain/<br>Loss<br>Members |
|-----------|--------------|------------------|------------------------|----------------|--------------------|----------------------|---------------------|--------------------------|-----------------------------|--------------------------|
| 2011-2012 | 0            | 0                | 0                      | 120            | 0                  | 12                   | 7                   | 139                      | -173                        | -34                      |
| 2012-2013 | 0            | 0                | 0                      | 107            | 2                  | 5                    | 17                  | 131                      | -185                        | -54                      |
| 2013-2014 | 0            | -4               | -4                     | 104            | 1                  | 4                    | 10                  | 119                      | -172                        | -53                      |
| 2014-2015 | 1            | 0                | 1                      | 113            | 22                 | 2                    | 4                   | 141                      | -122                        | 19                       |
| 2015-2016 | 0            | -1               | -1                     | 106            | 3                  | 3                    | 4                   | 116                      | -155                        | -39                      |
| Average   | 0            | -1               | -1                     | 110            | 6                  | 5                    | 8                   | 129                      | -161                        | -32                      |