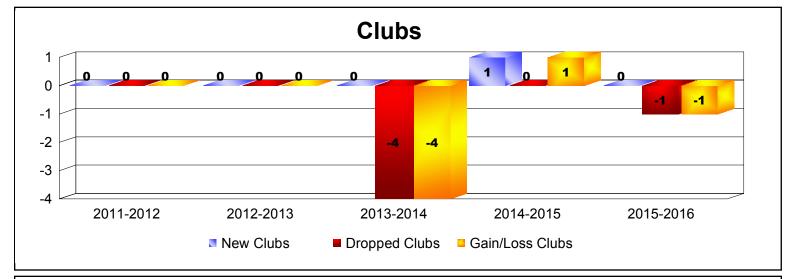

District U 2

As of June 2016 Cumulative

| Year      | New<br>Clubs | Dropped<br>Clubs | Gain/<br>Loss<br>Clubs | New<br>Members | Charter<br>Members | Reinstate<br>Members | Transfer<br>Members | Total<br>Member<br>Added | Total<br>Members<br>Dropped | Gain/<br>Loss<br>Members |
|-----------|--------------|------------------|------------------------|----------------|--------------------|----------------------|---------------------|--------------------------|-----------------------------|--------------------------|
| 2011-2012 | 0            | 0                | 0                      | 120            | 0                  | 12                   | 7                   | 139                      | -173                        | -34                      |
| 2012-2013 | 0            | 0                | 0                      | 107            | 2                  | 5                    | 17                  | 131                      | -185                        | -54                      |
| 2013-2014 | 0            | -4               | -4                     | 104            | 1                  | 4                    | 10                  | 119                      | -172                        | -53                      |
| 2014-2015 | 1            | 0                | 1                      | 113            | 22                 | 2                    | 4                   | 141                      | -122                        | 19                       |
| 2015-2016 | 0            | -1               | -1                     | 106            | 3                  | 3                    | 4                   | 116                      | -155                        | -39                      |
| Average   | 0            | -1               | -1                     | 110            | 6                  | 5                    | 8                   | 129                      | -161                        | -32                      |